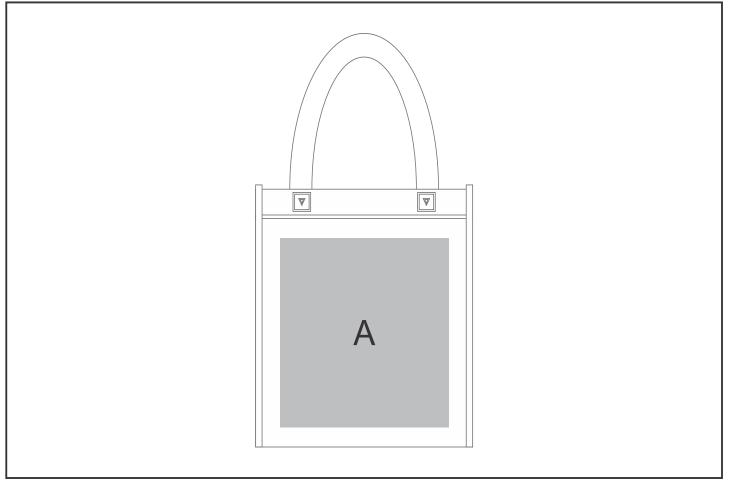

## **Branding Options:**

| Position | Branding Method (Branding Code) | No. of Colours | Dimension               |
|----------|---------------------------------|----------------|-------------------------|
| Α        | Screen Print (SA)               | 6 Colours      | 210mm wide x 220mm high |
| Α        | Digital Direct Transfer (DDT-D) | Full Colour    | 105mm wide x 74mm high  |
| Α        | Digital Direct Transfer (DDT-A) | Full Colour    | 148mm wide x 105mm high |
| Α        | Digital Direct Transfer (DDT-B) | Full Colour    | 210mm wide x 148mm high |
| Α        | Digital Direct Transfer (DDT-C) | Full Colour    | 210mm wide x 240mm high |